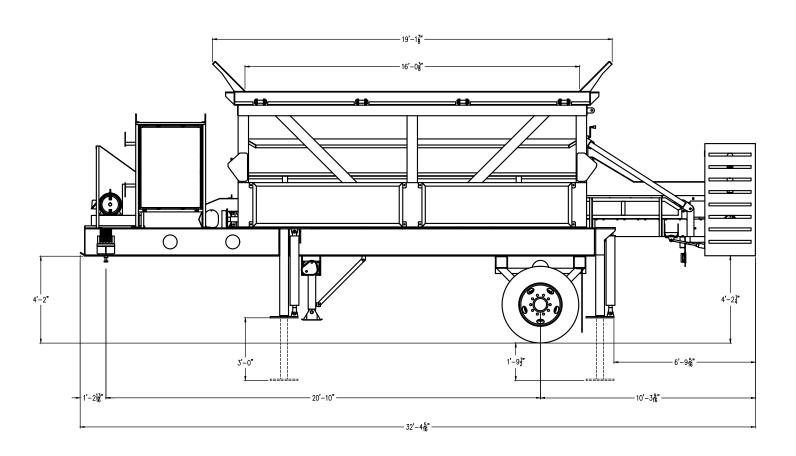

SHIPPING WEIGHTS

TOTAL 24,000 LBS AXLE 18,000 LBS FIFTH WHEEL 6,000 LBS

## TCI MANUFACTURING CONCEPT DRAWING

A "CONCEPT DRAWING" IS A NON BINDING PRE-DESIGN ILLUSTRATION AND IS INTENDED AS A SALES AID OUTLINING THE GENERAL SHAPE AND FUNCTION OF AN IDEA. TCI HAS THE RIGHT TO MAKE CHANGES TO THE CONCEPT AS REQUIRED TO ENGINEER A WORKABLE PRODUCT.

| REVISIONS |      |    |                                                                                                                                                                                                                                                                                                                                                                                           | TCI MANUFACTURING AND EQUIPMENT SALES,